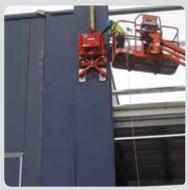

## CladKing Intelli-Grip Cladding Lifter [320kg]

The CladKing is a versatile vacuum lifter with all-round capability for installing roofing and horizontal cladding panels up to 10m as well as vertical panels up to 14m long.

The CladKing comes with 90° dampened tilt to move loads from a stack into mounting position, resulting in a quicker and safer installation with minimum fuss.

## **Key Features**

- Capacity: 320kg
- Suitable for roof and horizontal wall panels up to 10m and vertical wall panels up to 14m
- Dual circuit vacuum system with vacuum gauge, reserve tank and non-return valve for each circuit
- Frame length extendable to 4668mm
- 90° dampened tilt (lockable vertical & horizontal)
- On-board reverse air flow (blow-off) vacuum pump
- 12v rechargeable battery with 110v or 240v charger with charge meter
- Audio-visual low vacuum alarm