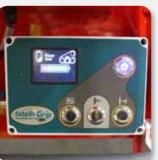

Adjustable lifting bail

The Intelli-Grip technology monitors vacuum lifters in real-time.