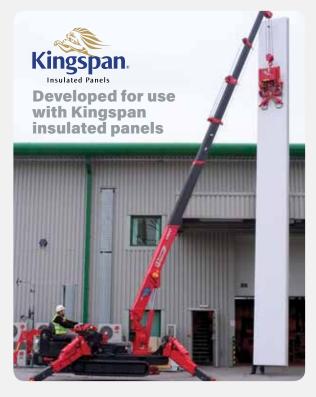

## CladKing Intelli-Grip Cladding Lifter [320kg]

The CladKing is a versatile vacuum lifter with all-round capability for installing roofing and horizontal cladding panels up to 10m as well as vertical panels up to 14m long.

The CladKing comes with 90° dampened tilt to move loads from a stack into mounting position, resulting in a quicker and safer installation with minimum fuss.