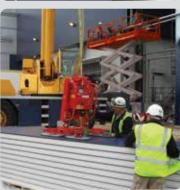

## CladKing Intelli-Grip Cladding Lifter [320kg]

The CladKing is a versatile vacuum lifter with all-round capability for installing roofing and horizontal cladding panels up to 10m as well as vertical panels up to 14m long.

Compatible with a broad range of composite panels, the multi-configurable frame of the CladKing means pads can be repositioned to fit between different profiles, please contact GGR Group for more help with your panels.

The CladKing comes with 90° dampened tilt to move loads from a stack into mounting position, resulting in a quicker and safer installation with minimum fuss.