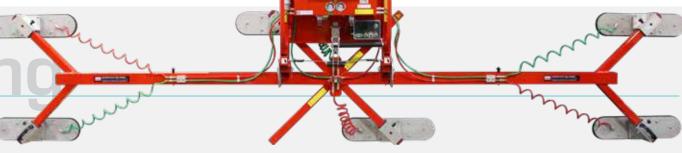

## **Key Features**

- Capacity: 320kg
- Suitable for roof and horizontal wall panels up to 10m and vertical wall panels up to 14m
- Dual circuit vacuum system with vacuum gauge, reserve tank and non-return valve for each circuit
- Frame length extendable to 4668mm
- 90° dampened tilt (lockable vertical & horizontal)
- On-board reverse air flow (blow-off) vacuum pump
- 12v rechargeable battery with 110v or 240v charger with charge meter
- Audio-visual low vacuum alarm

## **Reference Code**

VCL05 IG

| Safe working load      | capacity:                         | 320kg                                                                                                                                                             | 270kg |
|------------------------|-----------------------------------|-------------------------------------------------------------------------------------------------------------------------------------------------------------------|-------|
| Number of suction cups | cups:                             | 6                                                                                                                                                                 | 4     |
| Maximum panel length   | horizontal:<br>vertical:<br>roof: | 10 metres<br>14 metres<br>10 metres                                                                                                                               |       |
| Suction cup            | description: approx dimensions:   | closed cell foam seal<br>457 x 203mm                                                                                                                              |       |
| Suitable for lifting   | materials:                        | composite sandwich panels, (PUR, EPS, mineral wool).<br>other materials possible, subject to testing.<br>airtight, non-porous and not covered by protective film. |       |
| Weight of lifter       | approx:                           | 118kg (136kg with extension arms)                                                                                                                                 |       |
| Tilt                   | tilt:                             | 90° dampened (lockable vertical & horizontal)                                                                                                                     |       |
| Vacuum system          | dual circuit:                     | 1 pump, 2 vacuum reserve tanks                                                                                                                                    |       |
| Voltage                | pump:<br>battery charger:         | 12v DC from rechargeable battery<br>110v/240v 50/60Hz single phase factory selectable                                                                             |       |
| Standard accessories   | standard:                         | 4 x extension arms, reverse air-flow (blow-off), dampened tilting, adjustable lifting bail, secondary safety straps                                               |       |
| Optional accessories   | optional:                         | radio remote control, optional pads (168mm x 600mm)                                                                                                               |       |

Adjustable lifting bail

The Intelli-Grip technology monitors vacuum lifters in real-time.