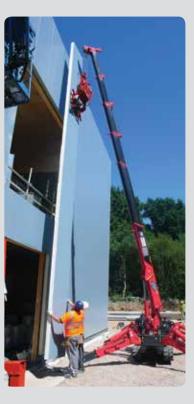

## CladKing Intelli-Grip Cladding Lifter [320kg]

The CladKing is a versatile vacuum lifter with all-round capability for installing roofing and horizontal cladding panels up to 10m as well as vertical panels up to 14m long.

The CladKing comes with 90° dampened tilt to move loads from a stack into mounting position, resulting in a quicker and safer installation with minimum fuss.

## **Key Features**

- Capacity: 320kg
- Suitable for roof and horizontal wall panels up to 10m and vertical wall panels up to 14m
- Dual circuit vacuum system with vacuum gauge, reserve tank and non-return valve for each circuit
- Frame length extendable to 4668mm
- 90° dampened tilt (lockable vertical & horizontal)
- On-board reverse air flow (blow-off) vacuum pump
- 12v rechargeable battery with 110v or 240v charger with charge meter
- Audio-visual low vacuum alarm