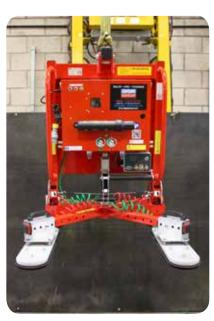

## CladKing Intelli-Grip Cladding Lifter [320kg]

The CladKing is a versatile vacuum lifter with all-round capability for installing roofing and horizontal cladding panels up to 10m as well as vertical panels up to 14m long.

## **Key Features**

- Capacity: 320kg
- Suitable for roof and horizontal wall panels up to 10m and vertical wall panels up to 14m
- Dual circuit vacuum system with vacuum gauge, reserve tank and non-return valve for each circuit
- Frame length extendable to 4668mm
- 90° dampened tilt (lockable vertical & horizontal)
- On-board reverse air flow (blow-off) vacuum pump
- 12v rechargeable battery with 110v or 240v charger with charge meter
- Audio-visual low vacuum alarm