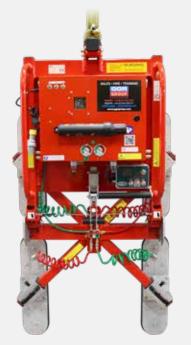

## CladKing Intelli-Grip Cladding Lifter [320kg]

The CladKing is a versatile vacuum lifter with all-round capability for installing roofing and horizontal cladding panels up to 10m as well as vertical panels up to 14m long.

## **Key Features**

- Capacity: 320kg
- Suitable for roof and horizontal wall panels up to 10m and vertical wall panels up to 14m
- Dual circuit vacuum system with vacuum gauge, reserve tank and non-return valve for each circuit
- Frame length extendable to 4668mm
- 90° dampened tilt (lockable vertical & horizontal)
- On-board reverse air flow (blow-off) vacuum pump
- 12v rechargeable battery with 110v or 240v charger with charge meter
- Audio-visual low vacuum alarm

## **Reference Code**

VCL05 IG

| Safe working load      | capacity:                         | 320kg                                                                                                                                                             | 270kg |
|------------------------|-----------------------------------|-------------------------------------------------------------------------------------------------------------------------------------------------------------------|-------|
| Number of suction cups | cups:                             | 6                                                                                                                                                                 | 4     |
| Maximum panel length   | horizontal:<br>vertical:<br>roof: | 10 metres<br>14 metres<br>10 metres                                                                                                                               |       |
| Suction cup            | description: approx dimensions:   | closed cell foam seal<br>457 x 203mm                                                                                                                              |       |
| Suitable for lifting   | materials:                        | composite sandwich panels, (PUR, EPS, mineral wool).<br>other materials possible, subject to testing.<br>airtight, non-porous and not covered by protective film. |       |
| Weight of lifter       | approx:                           | 118kg (136kg with extension arms)                                                                                                                                 |       |
| Tilt                   | tilt:                             | 90° dampened (lockable vertical & horizontal)                                                                                                                     |       |
| Vacuum system          | dual circuit:                     | 1 pump, 2 vacuum reserve tanks                                                                                                                                    |       |
| Voltage                | pump:<br>battery charger:         | 12v DC from rechargeable battery<br>110v/240v 50/60Hz single phase factory selectable                                                                             |       |
| Standard accessories   | standard:                         | 4 x extension arms, reverse air-flow (blow-off), dampened tilting, adjustable lifting bail, secondary safety straps                                               |       |
| Optional accessories   | optional:                         | radio remote control, optional pads (168mm x 600mm)                                                                                                               |       |