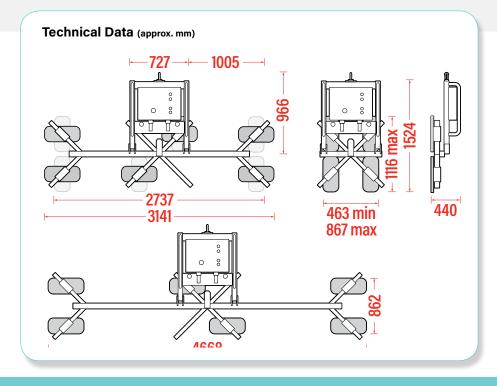

## **Key Features**

- Capacity: 320kg
- Suitable for roof and horizontal wall panels up to 10m and vertical wall panels up to 14m
- Dual circuit vacuum system with vacuum gauge, reserve tank and non-return valve for each circuit
- Frame length extendable to 4668mm
- 90° dampened tilt (lockable vertical & horizontal)
- On-board reverse air flow (blow-off) vacuum pump
- 12v rechargeable battery with 110v or 240v charger with charge meter
- Audio-visual low vacuum alarm

## **Reference Code**

VCL05 IG

| Safe working load      | capacity:                         | 320kg                                                                                                                                                             | 270kg |
|------------------------|-----------------------------------|-------------------------------------------------------------------------------------------------------------------------------------------------------------------|-------|
| Number of suction cups | cups:                             | 6                                                                                                                                                                 | 4     |
| Maximum panel length   | horizontal:<br>vertical:<br>roof: | 10 metres<br>14 metres<br>10 metres                                                                                                                               |       |
| Suction cup            | description: approx dimensions:   | closed cell foam seal<br>457 x 203mm                                                                                                                              |       |
| Suitable for lifting   | materials:                        | composite sandwich panels, (PUR, EPS, mineral wool).<br>other materials possible, subject to testing.<br>airtight, non-porous and not covered by protective film. |       |
| Weight of lifter       | approx:                           | 118kg (136kg with extension arms)                                                                                                                                 |       |
| Tilt                   | tilt:                             | 90° dampened (lockable vertical & horizontal)                                                                                                                     |       |
| Vacuum system          | dual circuit:                     | 1 pump, 2 vacuum reserve tanks                                                                                                                                    |       |
| Voltage                | pump:<br>battery charger:         | 12v DC from rechargeable battery<br>110v/240v 50/60Hz single phase factory selectable                                                                             |       |
| Standard accessories   | standard:                         | 4 x extension arms, reverse air-flow (blow-off), dampened tilting, adjustable lifting bail, secondary safety straps                                               |       |
| Optional accessories   | optional:                         | radio remote control, optional pads (168mm x 600mm)                                                                                                               |       |