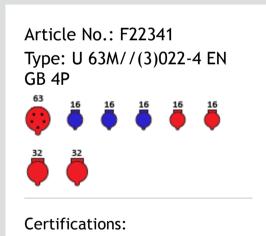

## Technical Data, U 63M//(3)022-4 EN GB 4P

Incoming Main power switch A 80 A

Incoming 5-pol/400V 63A CEE 463-6 1 pcs

Rated current 63 A

Outgoing 3-pol/230V 16A CEE 216-6 3 pcs

Outgoing 5-pol/400V 16A CEE 416-6 2 pcs

Outgoing 5-pol/400V 32A CEE 432-6 2 pcs

RCD 0,03A 4 pcs

Weight 26 kg

Dimensions H x W x D (mm) 520x620x450 mm

Short-circuit strength lcf 17 kA

Protection class IP44

Œ