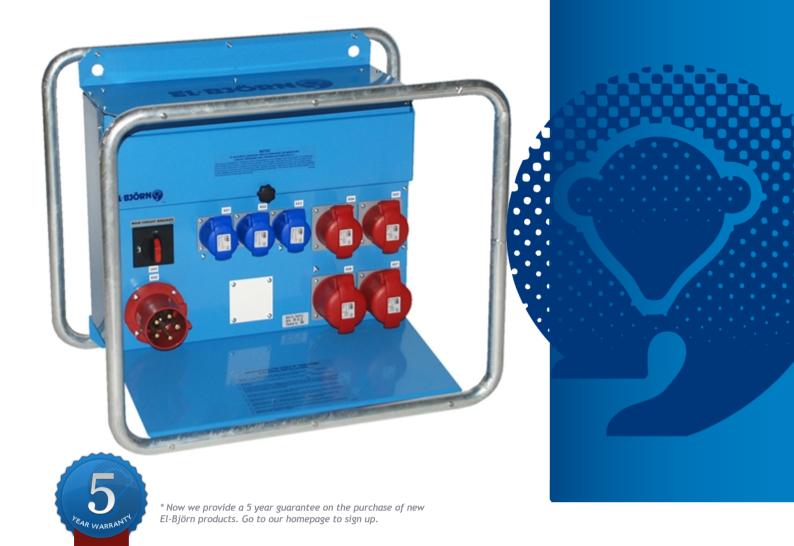

## Socket outlet assembly

A very strong cabinet made for really tough conditions. Its made of corrosion resistant zink-plated metal, phosphatised and powder-coated in blue polyester RAL5012. The heavy-duty stand is hot galvanized.

## **Product arguments**

- Enclosure in powder coated, corrosion-resistant galvanized sheet steel
- Hot-dip galvanized frame
- · Hinges and outer screws of stainless steel

## Technical Data, U 63M//(3)022-4 EN GB 4P

Incoming Main power switch A 80 A

Incoming 5-pol/400V 63A CEE 463-6 1 pcs

Rated current 63 A

Outgoing 3-pol/230V 16A CEE 216-6 3 pcs

Outgoing 5-pol/400V 16A CEE 416-6 2 pcs

Outgoing 5-pol/400V 32A CEE 432-6 2 pcs

RCD 0,03A 4 pcs

Weight 26 kg

Dimensions H x W x D (mm) 520x620x450 mm

Short-circuit strength lcf 17 kA

Protection class IP44

Œ